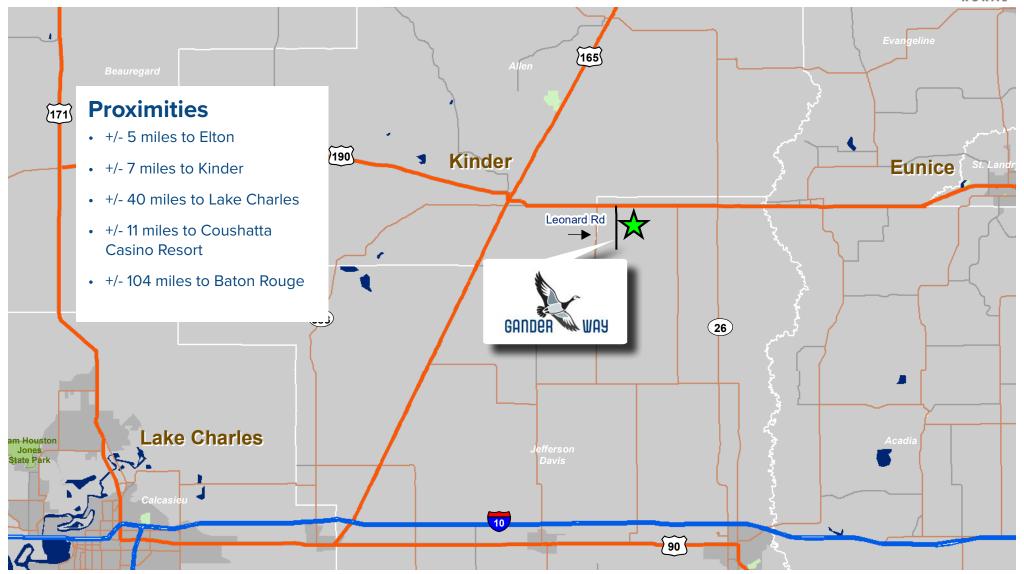

Gander Way is nestled between the two small, friendly towns of Kinder (6.5 miles away) and Elton (4.5 miles away) in Jeff Davis Parish. This region is a sportsman's paradise, with ample opportunities for great deer and duck hunting. With close proximity to the Gulf of Mexico and various rivers, you can enjoy both fresh and saltwater fishing. You can also try your luck at the Coushatta Casino Resort, located 11 miles from Gander Way.

Big city amenities, higher educational opportunities and top-rated medical facilities are located in Lake Charles, which is only 40 miles away.

DISCLAIMER: PRICE IS SUBJECT TO CHANGE WITHOUT NOTICE. PHOTOGRAPHS AND DRAWINGS ARE AN ARTIST'S CONCEPTION AND ARE NOT INTENDED TO SHOW SPECIFIC DETAILING. THE DRAWINGS MAY NOT BE TO SCALE, ARE NOT NECESSARILY A REPRESENTATION OF PROPERTY, AND ARE SUBJECT TO CHANGE WITHOUT NOTICE.