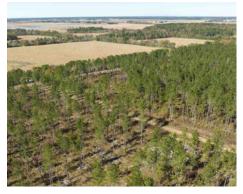

Gander Way is your place to design your own recreational treasure. This rural place has four available tracts ranging from +/-32 to +/-45 acres. That is enough land for you to build your homestead and, over the years, enjoy designing your own trails for horseback riding or ATVing, raise cattle, or create that hobby farm that you've thought so much about.

Gander Way is nestled between the two small, friendly towns of Kinder (6.5 miles away) and Elton (4.5 miles away) in Jeff Davis Parish. This region is a sportsman's paradise, with ample opportunities for great deer and duck hunting. With close proximity to the Gulf of Mexico and various rivers, you can enjoy both fresh and saltwater fishing. You can also try your luck at the Coushatta Casino Resort, located 11 miles from Gander Way.