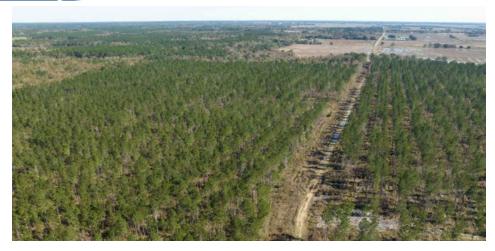

Gander Way is your place to design your own recreational treasure. This rural place has four available tracts ranging from +/-32 to +/-45 acres. That is enough land for you to build your homestead and, over the years, enjoy designing your own trails for horseback riding or ATVing, raise cattle, or create that hobby farm that you've thought so much about.

Gander Way is nestled between the two small, friendly towns of Kinder (6.5 miles away) and Elton (4.5 miles away) in Jeff Davis Parish. This region is a sportsman's paradise, with ample opportunities for great deer and duck hunting. With close proximity to the Gulf of Mexico and various rivers, you can enjoy both fresh and saltwater fishing. You can also try your luck at the Coushatta Casino Resort, located 11 miles from Gander Way.