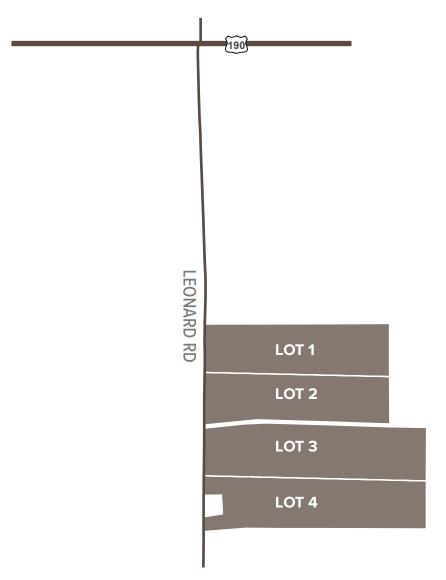

### **GANDER WAY**

| LOT # | ACREAGE      | PRICE PER ACRE |
|-------|--------------|----------------|
| Lot 1 | +/-36.18 ac  | \$5,350.00     |
| Lot 2 | +/-32.90 ac. | \$5,350.00     |
| Lot 3 | +/-45.64 ac. | \$5,350.00     |
| Lot 4 | +/-42.16 ac. | \$4,750.00     |