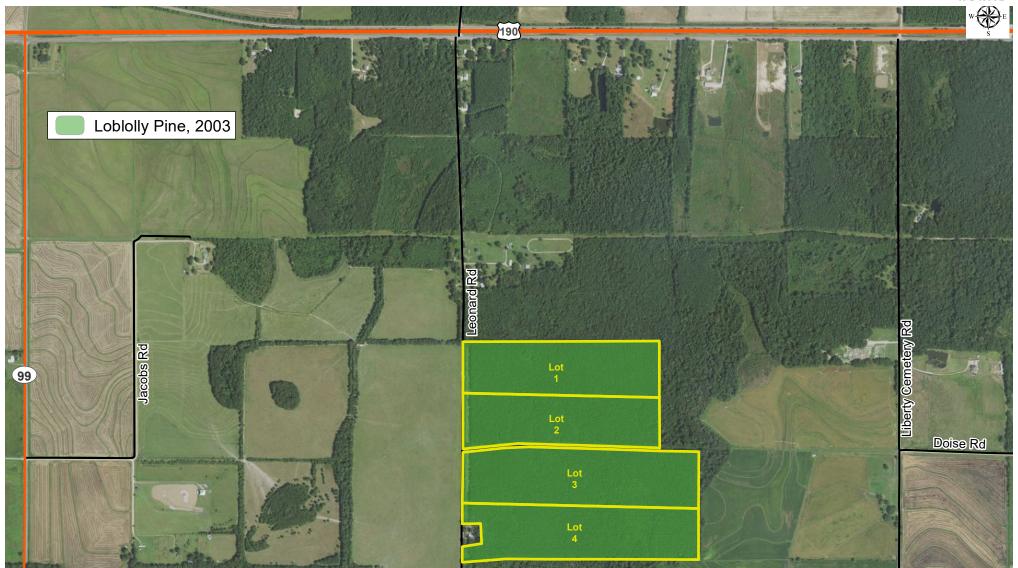

Gander Way is your place to design your own recreational treasure. This rural place has four available tracts ranging from +/-32 to +/-45 acres. That is enough land for you to build your homestead and, over the years, enjoy designing your own trails for horseback riding or ATVing, raise cattle, or create that hobby farm that you've thought so much about.

### **GANDER WAY**

| LOT # | ACREAGE      | PRICE PER ACRE |
|-------|--------------|----------------|
| Lot 1 | +/-36.18 ac  | \$5,350.00     |
| Lot 2 | +/-32.90 ac. | \$5,350.00     |
| Lot 3 | +/-45.64 ac. | \$5,350.00     |
| Lot 4 | +/-42.16 ac. | \$4,750.00     |